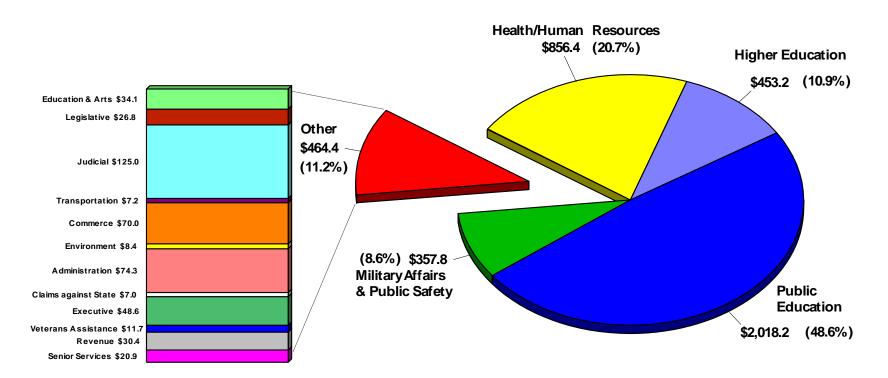

#### Total Recommended Appropriations General, Lottery, & Excess Lottery Fiscal Year 2013

(In Millions of Dollars)

Prepared by: State Budget Office

(\$4.493 billion does not double count the \$92.6 million transfer from Excess Lottery to General Revenue Fund.)