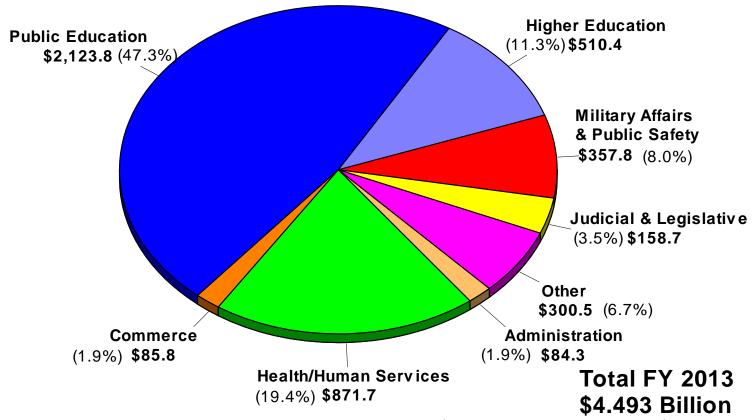

#### Total Recommended Appropriations General, Lottery, & Excess Lottery Fiscal Year 2013

(In Millions of Dollars)

Prepared by: State Budget Office

(\$4.493 billion does not double count the \$92.6 million transfer from Excess Lottery to General Revenue Fund.)