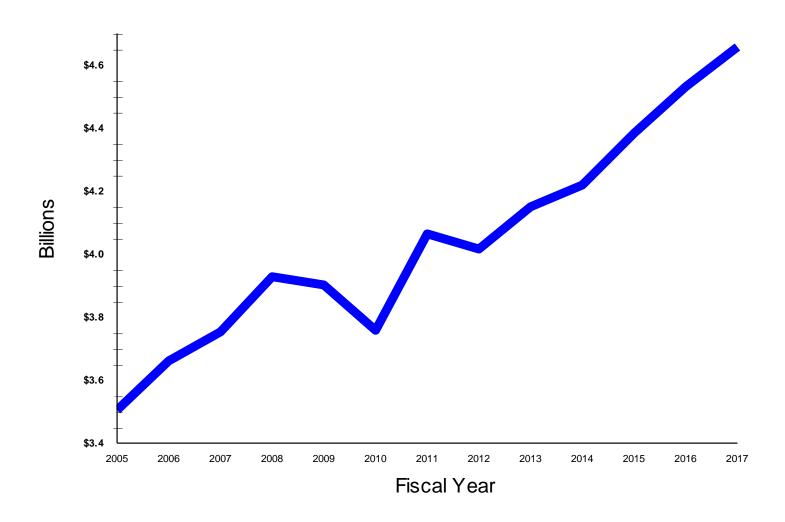

# General Revenue Fund Collections Trend

(Actual FY 2005 - FY 2011, Estimated FY 2012 - FY 2017)

#### Six Year Financial Plan **Through FY 2017 General and Lottery Revenues**

(In Thousands)

|                                                                                                            | Actual<br>FY 2011               | Budgeted<br>FY 2012 | Recommended FY 2013 | Projected<br>FY 2014 | Projected<br>FY 2015 | Projected<br>FY 2016 | Projected<br>FY 2017 |
|------------------------------------------------------------------------------------------------------------|---------------------------------|---------------------|---------------------|----------------------|----------------------|----------------------|----------------------|
| Estimated Revenue                                                                                          |                                 |                     |                     |                      |                      |                      |                      |
| General Revenue                                                                                            | \$4,063,786                     | \$4,015,621         | \$4,149,751         | \$4,219,276          | \$4,383,261          | \$4,531,291          | \$4,656,920          |
| General Revenue - (Surplus used from previous FYs)                                                         | 51,977                          | 188,290             | 65,000              | 0                    | 0                    | 0                    | 0                    |
| Lottery                                                                                                    | 164,127                         | 163,764             | 128,627             | 125,040              | 126,217              | 126,390              | 126,390              |
| Lottery - (Surplus used from previous FYs)                                                                 | 0                               | 2,541               | 16,398              | 0                    | 0                    | 0                    | 0                    |
| Excess Lottery                                                                                             | 201,079                         | 181,737             | 173,877             | 165,308              | 167,993              | 167,993              | 167,993              |
| Excess Lottery - (Surplus used from previous FYs)                                                          | 82,958                          | 45,618              | 24,498              | 0                    | 0                    | 0                    | 0                    |
| Total Available                                                                                            | \$4,563,927                     | \$4,597,571         | \$4,558,151         | \$4,509,624          | \$4,677,471          | \$4,825,674          | \$4,951,303          |
| Estimated Expenditures                                                                                     |                                 |                     |                     |                      |                      |                      |                      |
| Previous Year's Base Budget                                                                                |                                 |                     | \$4,426,927         | \$4,552,805          | \$4,851,852          | \$5,030,909          | \$5,195,723          |
| (Base Budget FY12) and (Base Budget Growth for o                                                           | ut-years): *                    |                     |                     |                      |                      |                      |                      |
| Legislature and Court of Claims                                                                            |                                 | 30,402              | 3,389               | 450                  | 1,275                | 1,125                | 950                  |
| Supreme Court                                                                                              |                                 | 94,298              | 3,456               | 1,300                | 3,700                | 3,250                | 2,750                |
| Public Defender                                                                                            |                                 | 31,625              | 0                   | 0                    | 0                    | 0                    | 0                    |
| PERS Employer Contribution                                                                                 |                                 | 58,985              | 2,065               | 0                    | 0                    | 0                    | 0                    |
| PEIA Premiums                                                                                              |                                 | 333,904             | 6,366               | 14,000               | 15,000               | 16,000               | 17,000               |
| Teachers' Retirement Savings Realized                                                                      |                                 | 34,216              | 3,784               | 4,000                | 4,000                | 4,000                | 4,000                |
| Teachers' Retirement System                                                                                |                                 | 447,211             | (8,211)             | 0                    | 0                    | 0                    | 0                    |
| State Aid to Schools (PEIA and Retirement included                                                         | above)                          | 1,220,321           | 5,545               | 4,750                | 11,100               | 18,000               | 15,000               |
| Public Education - All Other                                                                               |                                 | 181,958             | 6,507               | 1,600                | 1,600                | 1,600                | 1,600                |
| Medicaid                                                                                                   |                                 | 396,239             | 52,767              | 201,339              | 54,164               | 41,592               | 32,671               |
| DHHR- Non-Medicaid                                                                                         |                                 | 450,200             | 32,394              | 2,000                | 2,000                | 2,000                | 2,000                |
| Correctional Facilities                                                                                    |                                 | 143,627             | 14,400              | 9,000                | 9,000                | 19,000               | 9,000                |
| State Police                                                                                               |                                 | 65,159              | 788                 | 500                  | 500                  | 500                  | 500                  |
| Public Safety Retirement Plan A / State Police Pla                                                         | n B                             | 27,590              | (6,926)             | 0                    | 0                    | 0                    | 0                    |
| Higher Education                                                                                           |                                 | 482,356             | 4,500               | 0                    | 0                    | 0                    | (1,000)              |
| All Other Items (net)                                                                                      |                                 | 428,836             | 4,848               | 4,400                | 20,000               | 0                    | 0                    |
| Salary Enhancements **                                                                                     |                                 | -,                  | 206                 | 50,708               | 51,718               | 52,747               | 250                  |
| Unanticipated Expenditures                                                                                 |                                 |                     | 0                   | 5,000                | 5,000                | 5,000                | 5,000                |
| Total Ongoing Base Budget                                                                                  | \$4,286,764                     | \$4,426,927         | \$4,552,805         | \$4,851,852          | \$5,030,909          | \$5,195,723          | \$5,285,444          |
| Onetime Expenditures, Expirations and Adjustments Onetime Reduction Adjustments Transfer to Rainy Day Fund | 241,888<br>(115,438)<br>150,668 | 170,644             | 35,079<br>(29,733)  | 47,109               | 26,500               | 5,000                | 5,000                |
| Estimated Balance (Gaps)                                                                                   | \$45                            | \$0                 | \$0                 | (\$389,337)          | (\$379,938)          | (\$375,049)          | (\$339,141)          |