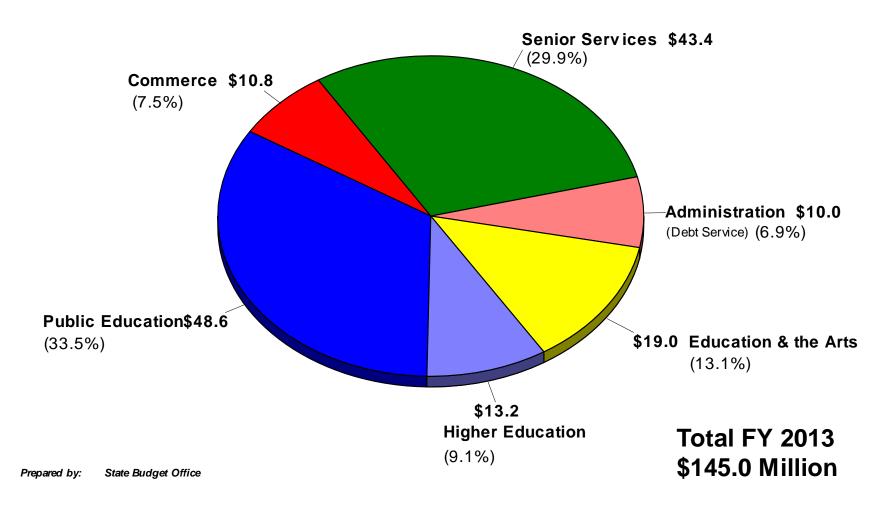

#### Lottery Fund Recommended Appropriations Fiscal Year 2013

(In Millions of Dollars)