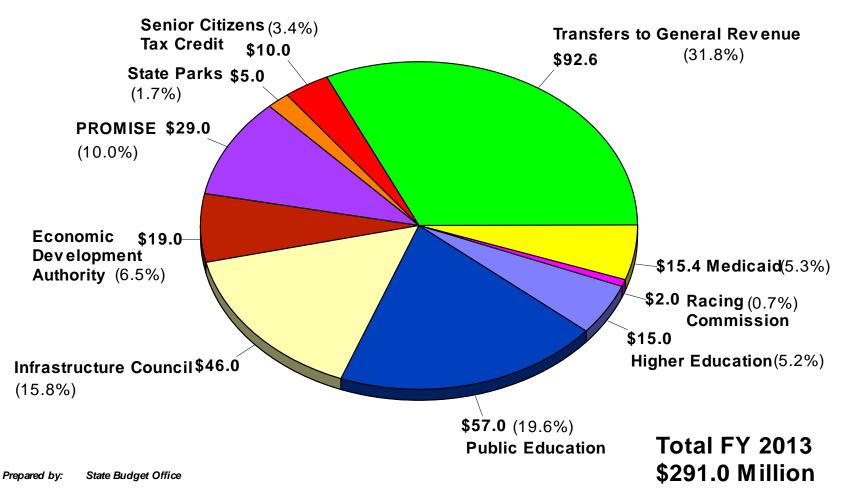

# Excess Lottery Fund Recommended Appropriations Fiscal Year 2013

(In Millions of Dollars)