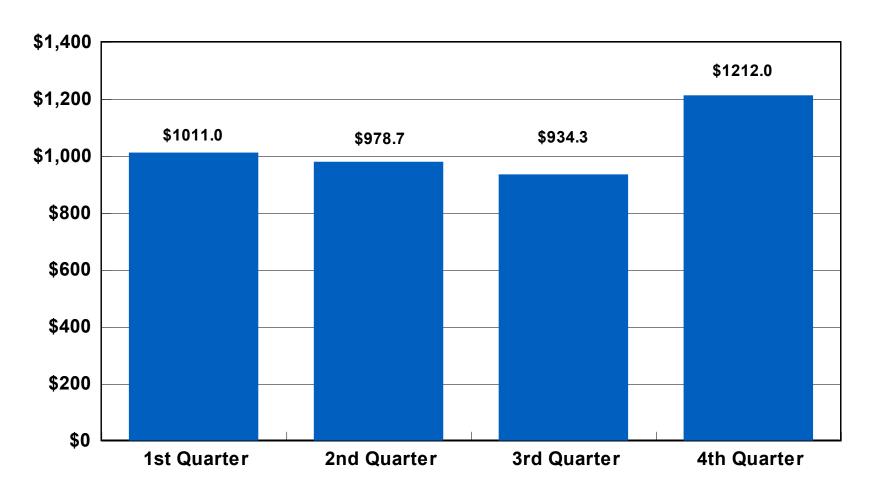

## General Revenue Fund Estimates by Quarter Fiscal Year 2014

(In Millions of Dollars)

Total: \$4.136 Billion

State of West Virginia State Road Fund Monthly Revenue Estimates Fiscal Year 2014 By Source and by Month (in thousands)